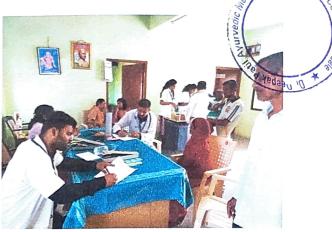

## Title of Event - SARVA ROG NIDAN CAMP (HEALTH CHECK UP CAMP)

Date -

03 March 2024

Time -

10:00 AM to 01:00 PM

Venue -

Grampanchayat Hall, A/P Pokharni, Tal. Walwa, Dist. Sangti

Subject -

Free Health Check up & Diagnosis camp.

## Description-

Department of Rognidan Evam Vikriti Vigyan conducted a free health checkup camp on 03rd March 2024 at Grampanchayat Hall, A/P Pokharni, Tal. Walwa, Sangli. Dr. Parag Kulkarni and Dr. Smita Patil demonstrated case taking, history taking, various systemic examinations, diagnosis, differential diagnosis probable investigations to students from Second BAMS. Students were highly benefited by practical exposure to the patients. More than 70 patients were thoroughly screened during the camp.