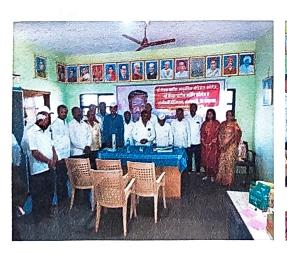

## Title of Event - SARVA ROG NIDAN CAMP (HEALTH CHECK UP CAMP)

Date -

03 March 2024

Time -

10:00 AM to 01:00 PM

Venue -

Grampanchayat Hall, A/P Pokharni, Tal. Walwa, Dist. Sangti

Subject -

## Description-

Department of Rognidan Evam Vikriti Vigyan conducted a free health checkup camp on 03rd March 2024 at Grampanchayat Hall, A/P Pokharni, Tal. Walwa, Sangli. Dr. Parag Kulkarni and Dr. Smita Patil demonstrated case taking, history taking, various systemic examinations, diagnosis, differential diagnosis probable investigations to students from Second BAMS. Students were highly benefited by practical exposure to the patients. More than 70 patients were thoroughly screened during the camp.