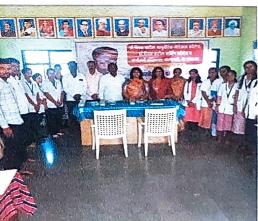

## Title of Event - SARVA ROG NIDAN CAMP (HEALTH CHECK UP CAMP)

Date -

03 March 2024

Time -

10:00 AM to 01:00 PM

Venue -

Grampanchayat Hall, A/P Pokharni, Tal. Walwa, Dist. Sangti

Subject -

## Description-

Department of Rognidan Evam Vikriti Vigyan conducted a free health checkup camp on 03rd March 2024 at Grampanchayat Hall, A/P Pokharni, Tal. Walwa, Sangli. Dr. Parag Kulkarni and Dr. Smita Patil demonstrated case taking, history taking, various systemic examinations, diagnosis, differential diagnosis probable investigations to students from Second BAMS. Students were highly benefited by practical exposure to the patients. More than 70 patients were thoroughly screened during the camp.