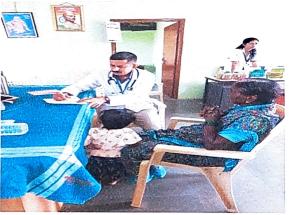

## Description-

Department of Rognidan Evam Vikriti Vigyan conducted a free health checkup camp on 03rd March 2024 at Grampanchayat Hall, A/P Pokharni, Tal. Walwa, Sangli. Dr. Parag Kulkarni and Dr. Smita Patil demonstrated case taking, history taking, various systemic examinations, diagnosis, differential diagnosis probable investigations to students from Second BAMS. Students were highly benefited by practical exposure to the patients. More than 70 patients were thoroughly screened during the camp.