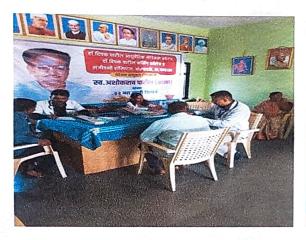

## Title of Event - SARVA ROG NIDAN CAMP (HEALTH CHECK UP CAMP)

Date -

03 March 2024

Time -

10:00 AM to 01:00 PM

Venue -

Grampanchayat Hall, A/P Pokharni, Tal. Walwa, Dist. Sangti

Subject -

## Description-

Department of Rognidan Evam Vikriti Vigyan conducted a free health checkup camp on 03rd March 2024 at Grampanchayat Hall, A/P Pokharni, Tal. Walwa, Sangli. Dr. Parag Kulkarni and Dr. Smita Patil demonstrated case taking, history taking, various systemic examinations, diagnosis, differential diagnosis probable investigations to students from Second BAMS. Students were highly benefited by practical exposure to the patients. More than 70 patients were thoroughly screened during the camp.