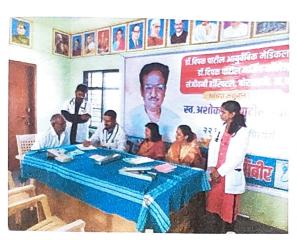

## Title of Event - SARVA ROG NIDAN CAMP (HEALTH CHECK UP CAMP)

Date -

03 March 2024

Time -

10:00 AM to 01:00 PM

Venue -

Grampanchayat Hall, A/P Pokharni, Tal. Walwa, Dist. Sangti

Subject -

## Description-

Department of Rognidan Evam Vikriti Vigyan conducted a free health checkup camp on 03rd March 2024 at Grampanchayat Hall, A/P Pokharni, Tal. Walwa, Sangli. Dr. Parag Kulkarni and Dr. Smita Patil demonstrated case taking, history taking, various systemic examinations, diagnosis, differential diagnosis probable investigations to students from Second BAMS. Students were highly benefited by practical exposure to the patients. More than 70 patients were thoroughly screened during the camp.