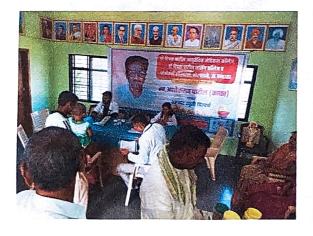

## Description-

Department of Rognidan Evam Vikriti Vigyan conducted a free health checkup camp on 03rd March 2024 at Grampanchayat Hall, A/P Pokharni, Tal. Walwa, Sangli. Dr. Parag Kulkarni and Dr. Smita Patil demonstrated case taking, history taking, various systemic examinations, diagnosis, differential diagnosis probable investigations to students from Second BAMS. Students were highly benefited by practical exposure to the patients. More than 70 patients were thoroughly screened during the camp.